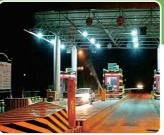

#### te:

Default setting: Brightness:100%, Hold time:1min, Stand-by dimming level:20%, Stand-by time:1min, Sensitivity:100%, Daylight:Disable.

Remote control setting

10-15M Highbay altitude

Detection area