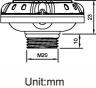

### 1 Technical data

| Operating voltage      | 40:01/00                                        |
|------------------------|-------------------------------------------------|
| Operating voltage      | 12±2V DC                                        |
| Operating current      | 30mA                                            |
| Output                 | DIM 0-10V                                       |
| Stand-by power         | <0.5W                                           |
| Brightness             | 0%-100%/Quick setting:70%/80%/90%/100%          |
| Sensitivity            | 20%/50%/75%/100%                                |
| Hold time              | 10s/1min/10min/30min                            |
| Daylight threshold     | 10Lux/30Lux/50Lux/100Lux/Disable                |
| Stand-by time          | 1min/30min/60min/+∞                             |
| Stand-by dimming level | 10%/20%/30%/50%                                 |
| Microwave frequency    | 5.8GHz±75MHz                                    |
| Microwave power        | <0.5mW                                          |
| Detection angle        | 150° (wall mounted) 360° (ceiling mounted)      |
| Control line           | Pink:+12V; Purple:DIM+; Gray:GND/DIM-           |
| Mounting height        | Max.15m(ceiling mounted)                        |
| Detection range        | Max.ø15m(ceiling mounted) Max.20m(wall mounted) |
| Operating temperature  | -30°C~+60°C                                     |
| IP rating              | IP65                                            |