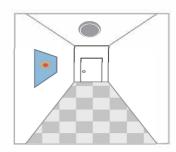

### 3 Lux on/off

Adopted dual PD technology, HB01DMS-A is able to differentiate artificial light brightness from natural light after installed inside the fixture, and automatically turn off light when ambient brightness exceeds preset lux level.

Preconditions to use the Lux-off function:

- 1. Stand-by period is  $+\infty$ ;
- 2. Stand-by dimming level is on 10%, 20%, 30% or 50%;
- 3. Daylight threshold is on 10Lux, 30Lux, 50Lux or 100Lux.

04 Application——Lux on/off