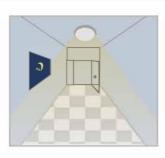

Daylight:Disable.









Remote control setting

10-15M Highbay altitude

Detection area







Daylight senso



01

# illuminex 🕷

2 Detection coverage



### 3 Lux on/off

Adopted dual PD technology, HB01DMS-A is able to differentiate artificial light brightness from natural light after installed inside the fixture, and automatically turn off light when ambient brightness exceeds preset lux level.

Preconditions to use the Lux-off function:

- 1. Stand-by period is  $+\infty$ ;
- 2. Stand-by dimming level is on 10%, 20%, 30% or 50%;
- 3. Daylight threshold is on 10Lux, 30Lux, 50Lux or 100Lux.



04 Application——Lux on/off



Light automatically on when ambient brightness is lower than preset lux level.



With insufficient ambient brightness, light dims to 100% when motion detected.



Light dims to stand-by level if no motion detected after hold time.



Light off when ambient lux level is higher than preset lux amount.