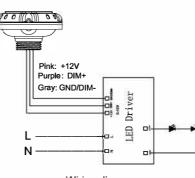

## L5331-1510

Dual PD,15M highbay

Wiring diagram

### 1 Technical data

| Operating voltage      | 40:01/00                                        |
|------------------------|-------------------------------------------------|
| Operating voltage      | 12±2V DC                                        |
| Operating current      | 30mA                                            |
| Output                 | DIM 0-10V                                       |
| Stand-by power         | <0.5W                                           |
| Brightness             | 0%-100%/Quick setting:70%/80%/90%/100%          |
| Sensitivity            | 20%/50%/75%/100%                                |
| Hold time              | 10s/1min/10min/30min                            |
| Daylight threshold     | 10Lux/30Lux/50Lux/100Lux/Disable                |
| Stand-by time          | 1min/30min/60min/+∞                             |
| Stand-by dimming level | 10%/20%/30%/50%                                 |
| Microwave frequency    | 5.8GHz±75MHz                                    |
| Microwave power        | <0.5mW                                          |
| Detection angle        | 150° (wall mounted) 360° (ceiling mounted)      |
| Control line           | Pink:+12V; Purple:DIM+; Gray:GND/DIM-           |
| Mounting height        | Max.15m(ceiling mounted)                        |
| Detection range        | Max.ø15m(ceiling mounted) Max.20m(wall mounted) |
| Operating temperature  | -30°C~+60°C                                     |
| IP rating              | IP65                                            |