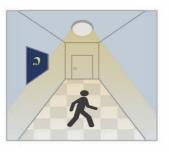

#### te:

Default setting: Brightness:100%, Hold time:1min, Stand-by dimming level:20%, Stand-by time:1min, Sensitivity:100%, Daylight:Disable.

Remote control setting

10-15M Highbay altitude

Detection area

Daylight senso

01