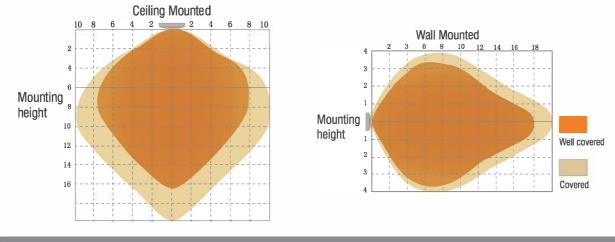

| <0.5mW                                          |
| Detection angle        | 150° (wall mounted) 360° (ceiling mounted)      |
| Control line           | Pink:+12V; Purple:DIM+; Gray:GND/DIM-           |
| Mounting height        | Max.15m(ceiling mounted)                        |
| Detection range        | Max.ø15m(ceiling mounted) Max.20m(wall mounted) |
| Operating temperature  | -30°C~+60°C                                     |
| IP rating              | IP65                                            |

#### te:

Default setting: Brightness:100%, Hold time:1min, Stand-by dimming level:20%, Stand-by time:1min, Sensitivity:100%, Daylight:Disable.









Remote control setting

10-15M Highbay altitude

Detection area







Daylight senso



01

# illuminex 🕷

2 Detection coverage



### 3 Lux on/off

Adopted dual PD technology, HB01DMS-A is able to differentiate artificial light brightness from natural light after installed inside the fixture, and automatically turn off light when ambient brightness exceeds preset lux level.

Preconditions to use the Lux-off function:

- 1. Stand-by period is  $+\infty$ ;
- 2. Stand-by dimming level is on 10%, 20%, 30% or 50%;
- 3. Daylight threshold is on 10Lux, 30Lux, 50Lux or 100Lux.



04 Application——Lux on/off



Light automatically on when ambient brightness is lower than preset lux level.



With insufficient ambient brightness, light dims to 100% when motion detected.



Light dims to stand-by level if no motion detected after hold time.



Light off when ambient lux level is higher than preset lux amount.