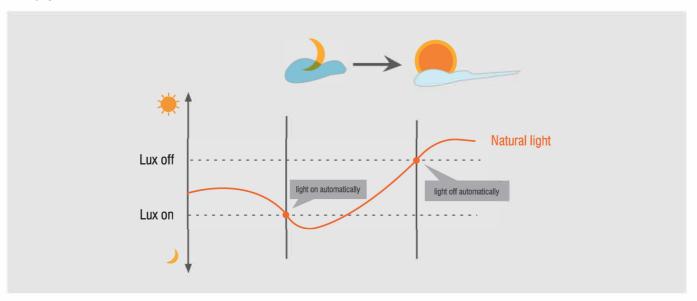

### 3 Lux on/off

Adopted dual PD technology, HB01DMS-A is able to differentiate artificial light brightness from natural light after installed inside the fixture, and automatically turn off light when ambient brightness exceeds preset lux level.

Preconditions to use the Lux-off function:

- 1. Stand-by period is  $+\infty$ ;
- 2. Stand-by dimming level is on 10%, 20%, 30% or 50%;
- 3. Daylight threshold is on 10Lux, 30Lux, 50Lux or 100Lux.

04 Application——Lux on/off

Light automatically on when ambient brightness is lower than preset lux level.

With insufficient ambient brightness, light dims to 100% when motion detected.

Light dims to stand-by level if no motion detected after hold time.

Light off when ambient lux level is higher than preset lux amount.