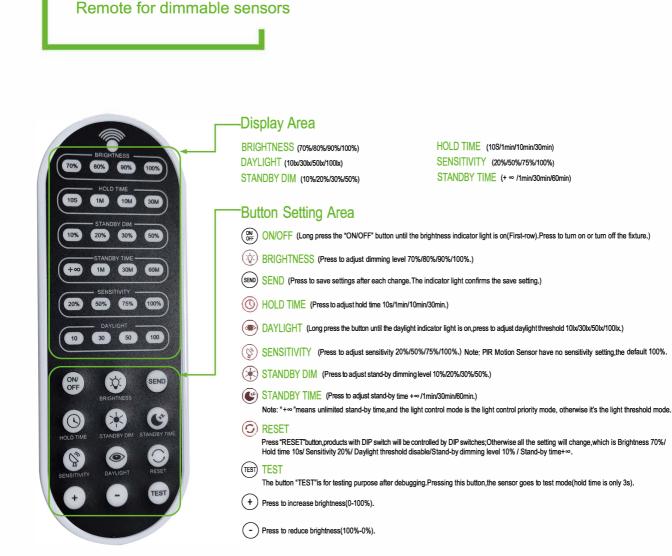

## Attention

- 1. If you want to send a setting, it will only work if the remote control is on. If you don't press any button within 10 seconds, the indicator light will go out.
- 2. When using "ON/OFF" button, the rest buttons except the "ON/OFF", "BRIGHTNESS" and "SEND" buttons will be disabled.
- 3. When using "TEST"button, the rest buttons except the "TEST", "SENSITIVITY" and "SEND" buttons will be disabled.
- 4. Every change needs to press "SEND" button, it will be saved.
- 5. Beacuse of the power supply DIMMING ratio difference, when using different power, "BRIGHTNESS" and "STANDBY DIM" adjust percentage of the power will have difference with the measured power.
- 6. Light control priority mode: the on/off illumination values of each gear are 10lx/50lx, 30lx/100lx, 50lx/150lx and 100lx/200lx.
- 7. Light threshold mode: the on/off illumination values of each gear is 101x/301x/501x/1001x, when the light intensity is less than set value and the movement of someone or an object is induced, the light is turned on to the preset brightness.