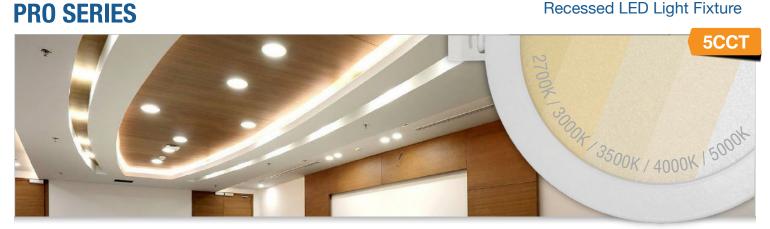

# 6" Color-Tunable Slim Panel

Recessed LED Light Fixture

## Tailor Your Light to Any Space!

Selectable Color Temperatures of 2700K/3000K/3500K/4000K/5000K

FT4 Cable

#### **FEATURES**

- 6" 12W 1300lm
- Selectable color temperatures of 27000K/3000K/3500K/4000K/5000K
- Fire rated 2H FT4 cable
- Suitable for wet locations
- Energy Star, cETLus listed
- Type IC rated (direct contact with insulation)
- Dimmable
- Less than 0.1% defective rate
- 50.000 hour life
- Acrylic PMMA light guide
- Air-tight aluminum housing
- Quick & easy installation
- No flicker, mercury free, instant on
- 5-year warranty