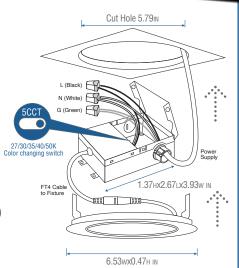

### **Product information**

### **DIAGRAM**

| ORDER<br>CODE | ENERGY STAR<br>Listing Code | DESCRIPTION                                                      | WATTS        | VOLT  | LUMENS | CCT(K)         | LIFE<br>HRS | BEAM<br>ANGLE | CRI | IP F  | F N  | <b>/IOL</b><br>(IN) | MOUNT<br>SIZE(IN) | CASE<br>QTY. |
|---------------|-----------------------------|------------------------------------------------------------------|--------------|-------|--------|----------------|-------------|---------------|-----|-------|------|---------------------|-------------------|--------------|
|               |                             |                                                                  |              |       |        | 2700K<br>3000K |             |               |     |       |      |                     |                   |              |
| L3506-5300    | ILX-SP-12W-5CCT-WL          | SP PRO 6"R 12W <b>5CCT</b> 1300LM FT4 CABLE<br>WET LOCATION FLAT | E 12         | 120 V | 1300   | 4000K          | 50,000      | 110°          | 82  | 54 0. | 94 6 | 5.53                | 5.79              | 40           |
|               |                             |                                                                  | - · <b>-</b> | •     | . 300  |                | ,,          |               |     |       |      |                     |                   |              |